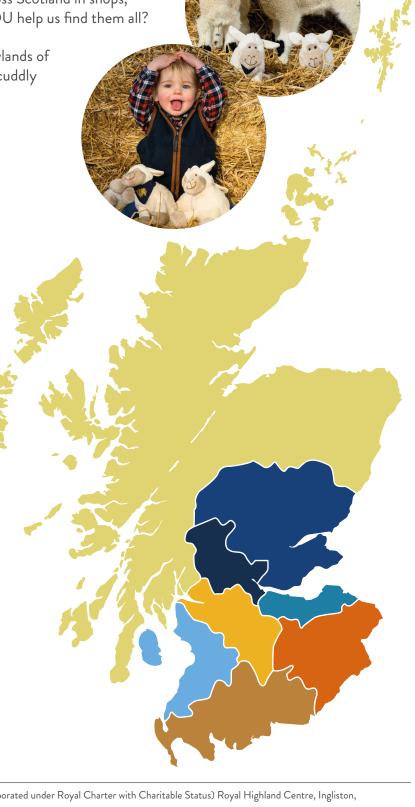

### **HIDE & SHEEP**

25 March - 14 April 2024

This Easter, we're hiding over 1900 toy sheep across Scotland in shops, tourist destinations, and local businesses – can YOU help us find them all?

From Shetland and the Outer Hebrides to the lowlands of the Scottish Borders, search high and low for our cuddly toy sheep in this family scavenger hunt!

Don't forget to tag us on social media if you find one @RHASS1784 @royalhighlandshow and use the hashtag #HideandSheep #RHASS240

Ready. Set. GO!

Ayrshire & Arran

Dumfries & Galloway

Glasgow & Strathclyde

Edinburgh & Lothians

Highlands & Islands

Scottish Borders

Stirling & Falkirk

Perth, Angus & Fife

Locations and dates may be subject to change